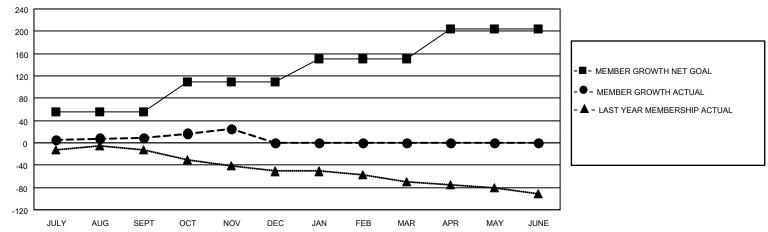

#### GOALS AND ACTUAL MEMBERS CUMULATIVE

| DROPPED CLUBS: 1 |    | 31 CLUBS OF 65 ADDED 1 OR<br>MORE NEW MEMBERS | GENDER DISTRIBUTION                |              |  |
|------------------|----|-----------------------------------------------|------------------------------------|--------------|--|
|                  |    |                                               |                                    | 882 (65.24%) |  |
|                  |    |                                               | FEMALE                             | 470 (34.76%) |  |
| DROPPED MEMBERS  |    |                                               | NON BINARY                         | 0 (0.00%)    |  |
|                  | _  |                                               | PREFER NOT TO ANSWER               | 0 (0.00%)    |  |
| DECEASED         | 9  |                                               |                                    |              |  |
| CLUB CANCELLED   | 0  | CLICK HERE FOR CUMULATIVE                     | TOTAL FAMILY UNIT MEMBERS 182      |              |  |
| OTHER            | 41 | MEMBERSHIP DATA                               |                                    |              |  |
| TOTAL            | 50 |                                               | FAMILY MEMBERS PAYING HALF DUES 91 |              |  |
|                  |    |                                               |                                    |              |  |